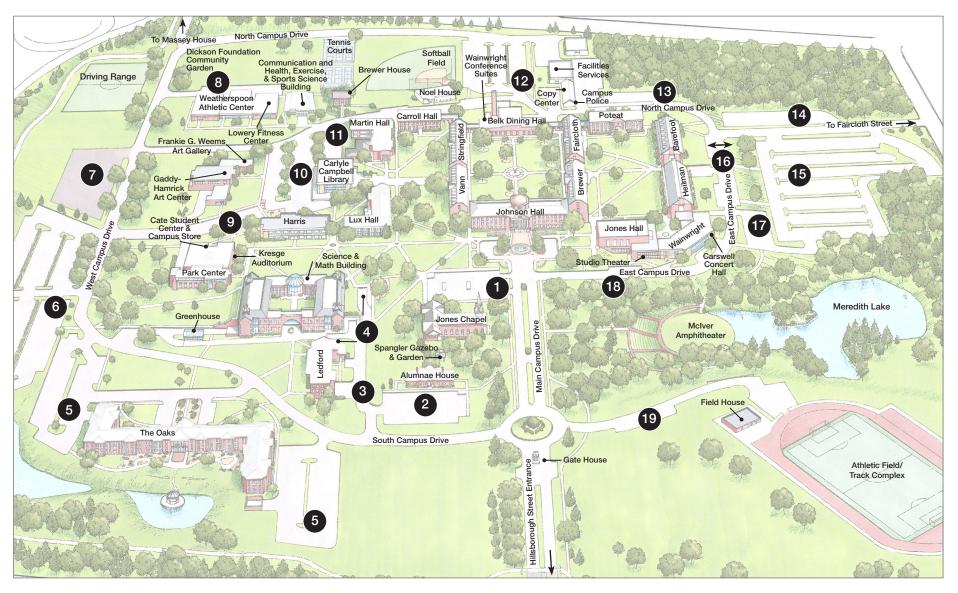

## Meredith College Parking Areas

- 1 Visitors, Faculty and Staff Monday to Friday, 7 a.m. - 4 p.m.
- 2 Visitors, Faculty and Staff Monday to Friday, 7 a.m. 4 p.m.
- 3 Ledford Staff Parking
- 4 Accessible Parking for SMB and Ledford
- 5 The Oaks Parking

- 6 Visitors, Commuter Students, Faculty and Staff Monday to Friday, 7 a.m. - 4 p.m.
- 7 Commuter Students
- 8 Students, Faculty and Staff
- 9 Visitors, Faculty and Staff Monday to Friday, 7 a.m. - 4 p.m.
- 10 Visitors, Commuter Students, Faculty and Staff
- 11 Faculty and Staff Monday to Friday, 7 a.m. 4 p.m.

- 12 Resident Students, Faculty and Staff
- 13 Faculty and Staff
- 14 Resident Students
- 15 Resident Students
- 16 Resident Students (parking on both sides of street)
- 17 Commuter Students
- 18 Visitors, Faculty and Staff
- 19 Athletic Field Parking