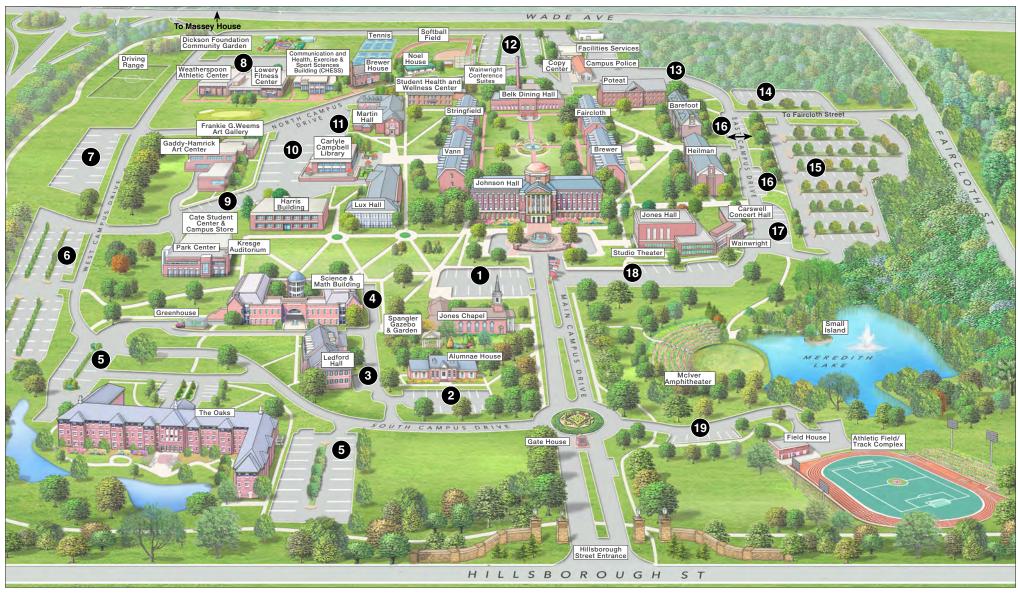

## **Meredith College Parking Areas**

- Visitors, Faculty and Staff Monday to Friday, 7 a.m. - 4 p.m.
- Visitors, Faculty and Staff Monday to Friday, 7 a.m. - 4 p.m.
- 3 Ledford Staff Parking
- Accessible Parking for SMB and Ledford
- 5 The Oaks Parking

- 6 Visitors, Commuter Students, Faculty and Staff Monday to Friday, 7 a.m. - 4 p.m.
- 7 Commuter Students
- 8 Students, Faculty and Staff
- 9 Visitors, Faculty and Staff Monday to Friday, 7 a.m. - 4 p.m.
- 10 Visitors, Commuter Students, Faculty and Staff
- 11 Faculty and Staff Monday to Friday, 7 a.m. 4 p.m.

- 12 Resident Students, Faculty and Staff
- 13 Faculty and Staff
- 14 Resident Students
- 15 Resident Students
- 16 Resident Students (parking on both sides of street)
- 17 Commuter Students
- 18 Visitors, Faculty and Staff
- 19 Athletic Field Parking